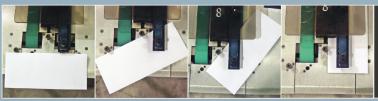

The Bump Turn takes product as it's originally presented and reorientates it 90° either right or left with a quick bump.