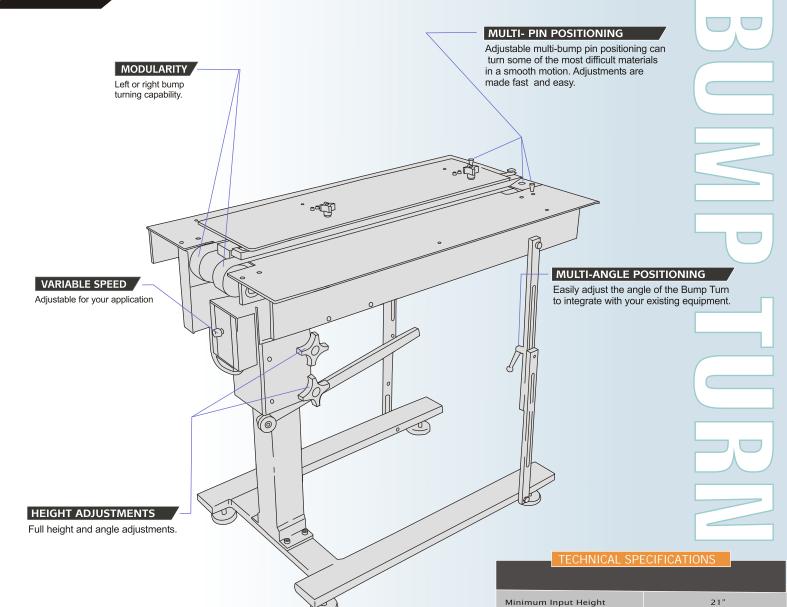

## > SPECIFICATIONS & APPLICATIONS

- The Sure-Feed Bump Turn is a versatile stand alone unit capable of integrating your existing folder with an in-line ink je
- ■■ Full height and angle adjustments with left and right hand bump turning giving you flexibility unavailable elsewhere.
- Adjustable multi-bump pin positioning can turn some of the most difficult materials in a smooth motion.

The Bump Turn takes product as it's originally presented and reorientates it 90° either right or left with a quick bump.