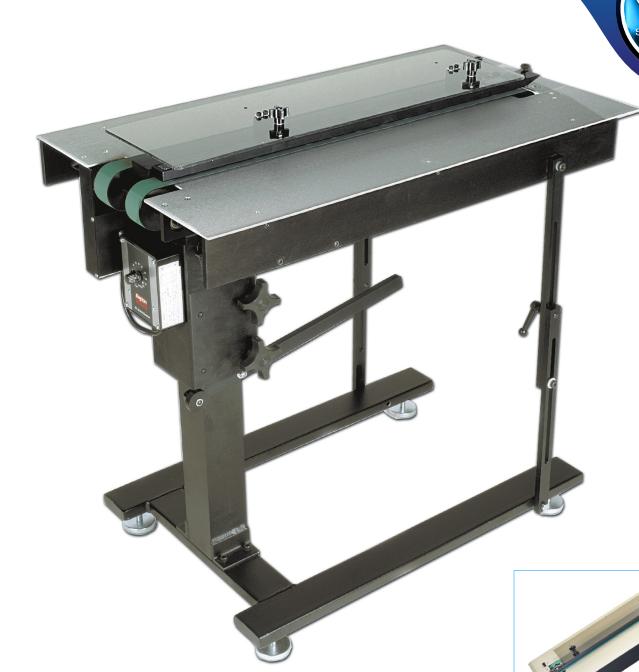

## BUMP TURN

■■ UP TO 30,000 PIECES PER HOUR

■► VARIABLE SPEED

TYPAC

PO Box 425
Baldwinsville, NY 13027
800 356-8964 315 638-9431
FAX 315 638-9433
www.typac.com
info@typac.com

TYPE OF UNIT: MATERIAL TRANSPORT

Capable of running In-Line with Ink Jets, Tabbers, Folders, Sitichers/Trimmers & more

Simply adjust height and angle to your application.

## > SPECIFICATIONS & APPLICATIONS

- The Sure-Feed Bump Turn is a versatile stand alone unit capable of integrating your existing folder with an in-line ink je
- ■■ Full height and angle adjustments with left and right hand bump turning giving you flexibility unavailable elsewhere.
- Adjustable multi-bump pin positioning can turn some of the most difficult materials in a smooth motion.

The Bump Turn takes product as it's originally presented and reorientates it 90° either right or left with a quick bump.