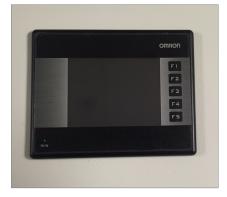

## Features

**TOUCH SCREEN DISPLAY** Touch screen display for easy setting of distance and number of creases.

WASTE DRAWER The waste drawer is made of metal construction and built to endure everyday use with no wear.