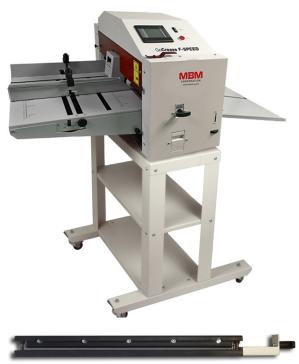

## GoCrease<sup>™</sup> **F-SPEED**

Unique automatic friction feed creasing, perforating, and punching machine.

## nching Options

The GoCrease™ F-SPEED features a unique friction feed system enabling fast and high production of creased and perforated sheets. This machine also offers a wide range of "easy change" punching tools commonly used for wire binding and calendar production. A mobile table is included for easy and diverse use. Predefined fold types include: 1/2, 1/3, 1/4, gate, and book cover. 2.25" stack height. Automatically measures sheet size. Batching, a telescopic feed table, adjustable feed pressure, and two widths of creasing channels come standard with the GoCrease™ F-SPEED. Available with 8 languages (English, German, French, Spanish, Italian, Russian, Greek, and Czech).