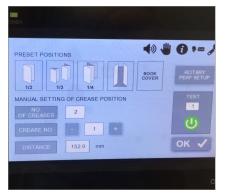

of this model. The 7" color touch screen display makes the GoCrease™ AutoAir very user friendly. Skew adjustment, program storage, batching, and two widths of creasing channels comes standard on the machine. 2.75" stack height. Automatically measures sheet size. A mobile table is included for easy and diverse use, as well as 2 creasing tools, a perforating tool, and a perforating wheel. Predefined fold types include: 1/2, 1/3, 1/4, gate, and book cover.

## Features

**TOUCH SCREEN DISPLAY** Touch screen display for easy setting of distance and number of creases.

WASTE DRAWER The waste drawer is made of metal construction and built to endure everyday use with no wear.