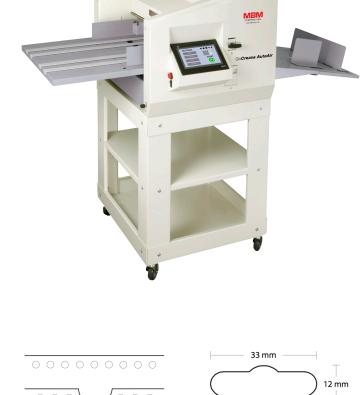

## GoCrease<sup>™</sup> AutoAir

Automatic suction feed creasing, perforating, and punching machine with speeds up to 3,000 sheets per hour.\*

of this model. The 7" color touch screen display makes the GoCrease™ AutoAir very user friendly. Skew adjustment, program storage, batching, and two widths of creasing channels comes standard on the machine. 2.75" stack height. Automatically measures sheet size. A mobile table is included for easy and diverse use, as well as 2 creasing tools, a perforating tool, and a perforating wheel. Predefined fold types include: 1/2, 1/3, 1/4, gate, and book cover.