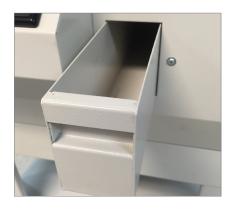

## Features

**TOUCH SCREEN DISPLAY** Touch screen display for easy setting of distance and number of creases.

WASTE DRAWER The waste drawer is made of metal construction and built to endure everyday use with no wear.