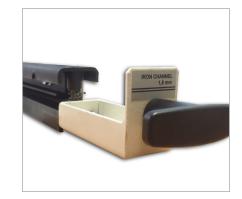

touch screen display makes the GoCrease<sup>™</sup> AutoAir very user friendly. Skew adjustment, program storage,

of this model. The 7" color touch screen display makes the GoCrease™ AutoAir very user friendly. Skew adjustment, program storage, batching, and two widths of creasing channels comes standard on the machine. 2.75" stack height. Automatically measures sheet size. A mobile table is included for easy and diverse use, as well as 2 creasing tools, a perforating tool, and a perforating wheel. Predefined fold types include: 1/2, 1/3, 1/4, gate, and book cover.

## Features



**TOUCH SCREEN DISPLAY** Touch screen display for easy setting of distance and number of creases.



WASTE DRAWER The waste drawer is made of metal construction and built to endure everyday use with no wear.





**TOOLS** Easily exchangeable creasing, perforating, and punching tools.