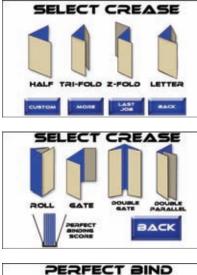

#### Automatic Set-Up for Many Common Folds

Half Tri-Fold Z-Fold Letter Fold Roll Fold Gate Fold Double Gate Fold Double Parallel Fold Perfect Bind - No Hinge Perfect Bind - Single Hinge

COUNT print finishing equipment is manufactured by Martin Yale Industries, LLC. 251 Wedcor Avenue, Wabash, Indiana 46992 260-563-0621 | Fax: 260-563-4575 www.martinyale.com