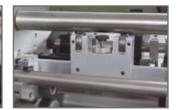

The COUNT<sup>™</sup> AccuCreaser Air provides fast, consistent quality creasing and perfing, with a variety of features that make it top of its class. Get super accurate rotary-actuated impact creasing with rotary perf/score capabilities, including micro-perf (up to four at a time), and automated distance recognition to support auto set-ups for a variety of creases, even perfect bind set-up. The AccuCreaser Air utilizes a bottom air paper feed with a built-in register guide to ensure accuracy with every sheet.

### **Features**

- Provides modes for creasing, perforating or feeding.
- Bottom air feed with sheet spacing control.
- Rotary actuated impact creasing ensures maximum crease accuracy.
- Automated Distance Recognition allows auto setups for your most common creases and corresponding folds, including perfect bind.
- Perform up to 4 perfs at a time (including micro perf).
- Includes a sheet counter (for both batch and total sheet count).
- Add the optional inline transport to feed directly into the COUNT<sup>™</sup> CountCoat or other UV coaters.
- · Includes standard and extra wide crease dies.
- User-friendly touch screen for easy set up and control of the machine.