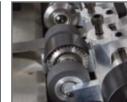

The COUNT<sup>™</sup> AccuCreaser Air provides fast, consistent quality creasing and perfing, with a variety of features that make it top of its class. Get super accurate rotary-actuated impact creasing with rotary perf/score capabilities, including micro-perf (up to four at a time), and automated distance recognition to support auto set-ups for a variety of creases, even perfect bind set-up. The AccuCreaser Air utilizes a bottom air paper feed with a built-in register guide to ensure accuracy with every sheet.

### **Features**

- Provides modes for creasing, perforating or feeding.
- Bottom air feed with sheet spacing control.
- Rotary actuated impact creasing ensures maximum crease accuracy.
- Automated Distance Recognition allows auto setups for your most common creases and corresponding folds, including perfect bind.
- Perform up to 4 perfs at a time (including micro perf).
- Includes a sheet counter (for both batch and total sheet count).
- Add the optional inline transport to feed directly into the COUNT<sup>™</sup> CountCoat or other UV coaters.
- · Includes standard and extra wide crease dies.
- User-friendly touch screen for easy set up and control of the machine.