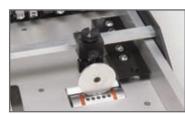

The COUNT<sup>™</sup> AccuCreaser Air provides fast, consistent quality creasing and perfing, with a variety of features that make it top of its class. Get super accurate rotary-actuated impact creasing with rotary perf/score capabilities, including micro-perf (up to four at a time), and automated distance recognition to support auto set-ups for a variety of creases, even perfect bind set-up. The AccuCreaser Air utilizes a bottom air paper feed with a built-in register guide to ensure accuracy with every sheet.

### **Features**

- Provides modes for creasing, perforating or feeding.
- Bottom air feed with sheet spacing control.
- Rotary actuated impact creasing ensures maximum crease accuracy.
- Automated Distance Recognition allows auto setups for your most common creases and corresponding folds, including perfect bind.
- Perform up to 4 perfs at a time (including micro perf).
- Includes a sheet counter (for both batch and total sheet count).
- Add the optional inline transport to feed directly into the COUNT<sup>™</sup> CountCoat or other UV coaters.
- · Includes standard and extra wide crease dies.
- User-friendly touch screen for easy set up and control of the machine.