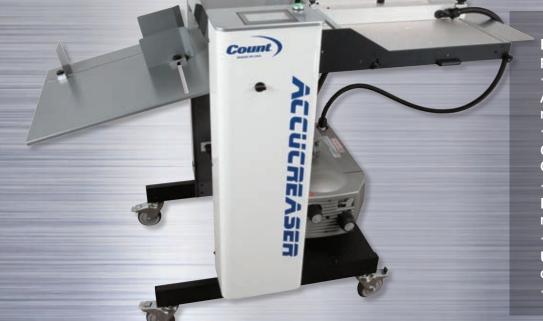

## AccuCreaser Air

High volume creasing and perforation

Air-feed operation with built-in register guide

Great companion for the COUNT KF-200

Rotary perf/score, including micro perf

User-friendly touch screen control

The COUNT<sup>™</sup> AccuCreaser Air provides fast, consistent quality creasing and perfing, with a variety of features that make it top of its class. Get super accurate rotary-actuated impact creasing with rotary perf/score capabilities, including micro-perf (up to four at a time), and automated distance recognition to support auto set-ups for a variety of creases, even perfect bind set-up. The AccuCreaser Air utilizes a bottom air paper feed with a built-in register guide to ensure accuracy with every sheet.

# AccuCreaser Air

A quality air-feed solution for high volume creasing and perforating with maximum speed and accuracy.