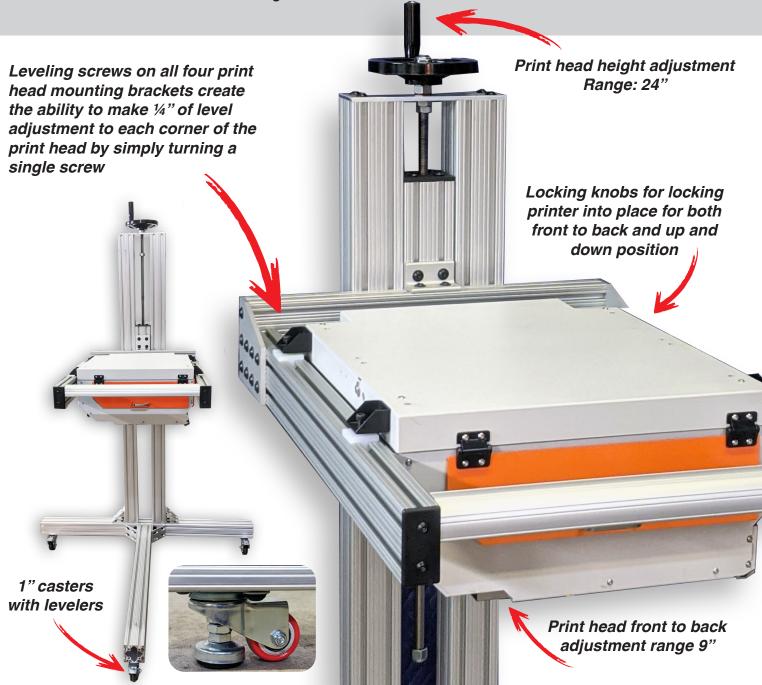

# POSTMARK LP1170

Adjustable Stand Bridge

Stand dimensions:59"h x 36"w x 32"d - Weight: 82lbs.