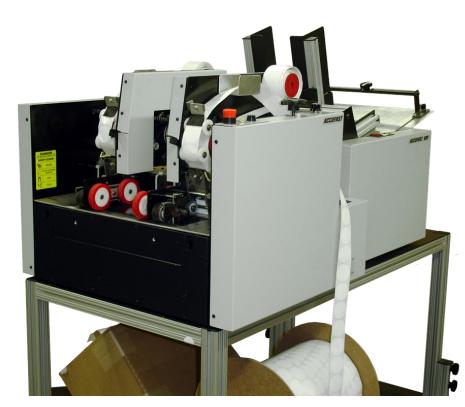

## The ACCUFAST ET

The ACCUFAST ET Mail Tabber with ACCUFAST HDF Feeder The ACCUFAST ET is the next generation of table top tabber. The ET is designed to handle everything a mailer throws at it, from edge tabbing or top tabbing of self mailers to the specialty tabs needed to meet booklet requirements.

## ACCUFAST ET

- applies multiple tabs per piece per USPS Spec.
- tabs 20,000 pieces per hour
- tabs pieces 5.5" to 12" wide, from card stock to booklets
- runs a variety of 1 and 1.5 inch tabs: paper
  & clear, circles & rectangles, on rolls or fan fold.
- built-in waste take-up spool on each head.
- weighs 60 pounds
- measures 23" wide x 20" long x 19" high
- uses 115 volts 4 amps 60 hz or 230 volts 2 amp 50 hz
- goes in-line with ACCUFAST and other table top Labelers, Feeders and Printers
- its outstanding feature is its ability to run both 1 and 1.5 inch tabs at the flick of a switch, meeting USPS specs.