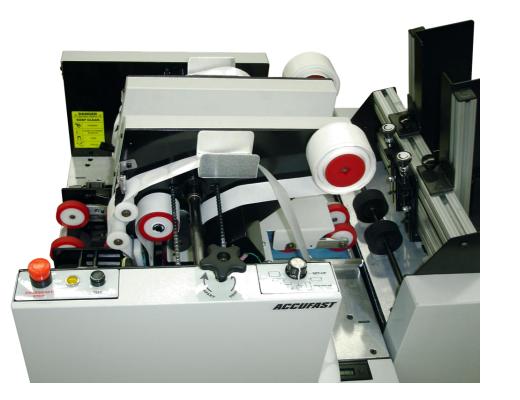

## ACCUFAST ET

- applies multiple tabs per piece per USPS Spec.
- tabs 20,000 pieces per hour
- tabs pieces 5.5" to 12" wide, from card stock to booklets
- runs a variety of 1 and 1.5 inch tabs: paper
  & clear, circles & rectangles, on rolls or fan fold.
- built-in waste take-up spool on each head.
- weighs 60 pounds
- measures 23" wide x 20" long x 19" high
- uses 115 volts 4 amps 60 hz or 230 volts 2 amp 50 hz
- goes in-line with ACCUFAST and other table top Labelers, Feeders and Printers
- its outstanding feature is its ability to run both 1 and 1.5 inch tabs at the flick of a switch, meeting USPS specs.