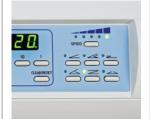

#### EXTENDED EXIT TRAY

An extra-long exit tray ensures neat stacking of folded sheets.