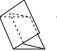

### MEMORY KEYS

The LED control panel sets up 6 standard folds automatically at the touch of a button.