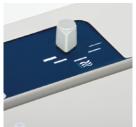

## VARIABLE SUCTION

The air pressure select knob allows adjustment of air suction for different weights of paper.

| →1500S                                                    |                             |  |
|-----------------------------------------------------------|-----------------------------|--|
| Speed                                                     | 15,000 sheets/hr*           |  |
| Paper size                                                | 4 ½" x 8 ¼"<br>to 13" x 19" |  |
| Paper weight                                              | 16 to 80 lbs.*              |  |
| Sheet capacity                                            | 500*                        |  |
| Power supply                                              | 120 V, 60 Hz                |  |
| * may vary due to variations in paper<br>and nower supply |                             |  |