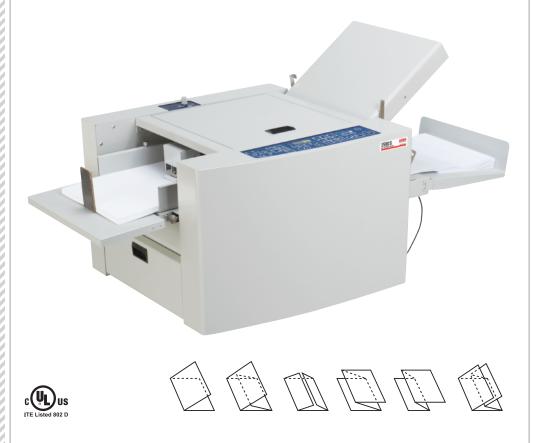

## → 1500 S AUTOMATIC PROGRAMMABLE AIR SUCTION TABLETOP FOLDER

top feed, adjustable air suction feed system, suitable for digitally printed and coated stocks | pre-programmed with 6 standard folds | stores 30 custom folds in memory | one-touch memory keys for custom folds | non-standard paper sizes can be stored in memory | control panel includes LED 4 digit counter with batch and total functions | test button folds 2 sheets for inspection | automatically senses and displays paper size | extended exit tray for neat stacking of folded sheets | automatic feed table ensures optimum feed pressure | automatic conveyor belt and self-setting exit rollers ensure smooth ejection of folded paper | single sheet feeding automatically maintained for different weights of paper | display alert and audible signal in case of incorrect operation | skew and micro-adjustment dials | all-metal construction | optional micro-perforator, and scorer

Dimensions (D x W x H): 24 x 49 x 23 inches, Shipping weight: 189 lbs.

Dealer:

| MEMORY KEYS |                  |  |
|-------------|------------------|--|
|             |                  |  |
| © 1<br>℃    | <br>        <br> |  |
|             |                  |  |