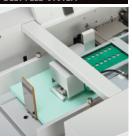

## **BELT FEED SYSTEM**

A belt fed, air suction system allows problem-free feeding of coated stock.